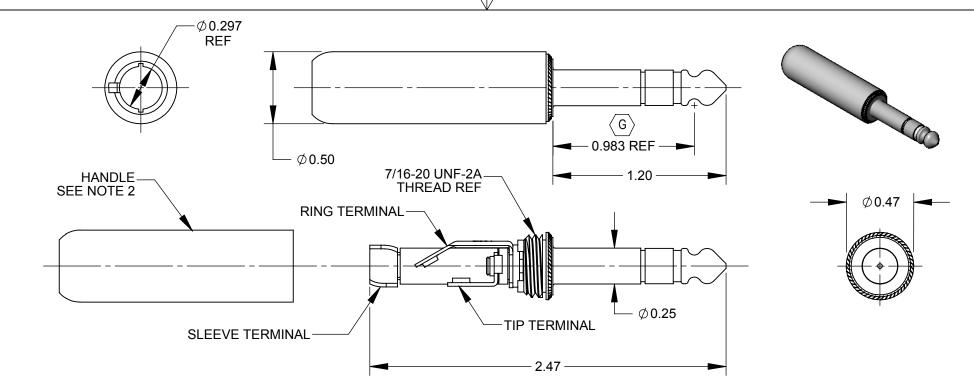

## NOTES:

- 1. MATERIALS:
- TIP ROD, RING, SLEEVE COPPER ALLOY, NICKEL PLATED SOLDER TERMINALS COPPER ALLOY, TIN PLATED HANDLE THERMOPLASTIC, BLACK INSULATORS THERMOPLASTIC, PHENOLIC & MYLAR
- 2. HANDLE SHIPPED ASSEMBLED TO PLUG.
- 3. THIS PRODUCT IS RoHS COMPLIANT.